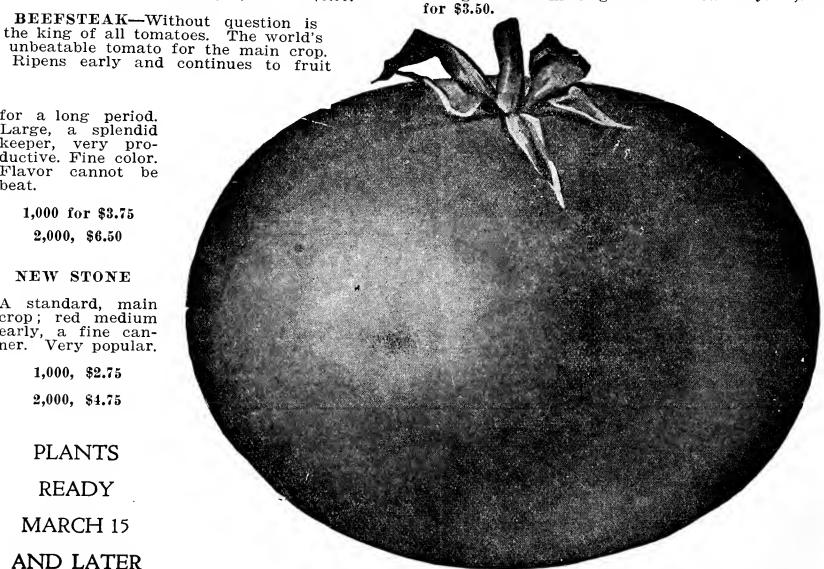

PERENNIALS—Plants that are hardy or will grow outside and bloom from year to year.

ANNUALS—Plants that reach their best the first year and must be planted again each year.

REFERENCE—Bank of Russellville, Russellville, Arkansas; American Railway Express Company, Russellville, Arkansas.